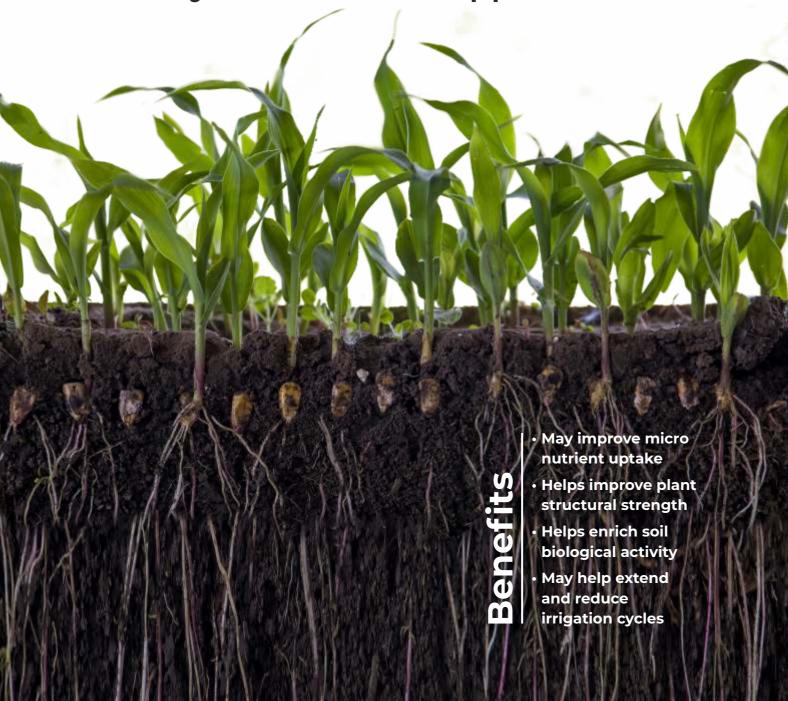

# Synergy-M

**Mycorrhizal Soil Supplement** 

## Synergy-M Mycorrhizal Soil Supplement